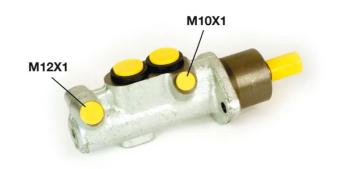

#### **Technical specifications**

| EAN code<br><b>8432509638866</b>      | Axle                           | Diameter<br><b>20,64</b> mm |
|---------------------------------------|--------------------------------|-----------------------------|
| Threading<br>12 x 1 (1),10 x 1<br>(1) | Braking system<br><b>Bosch</b> | Material<br>Cast Iron       |