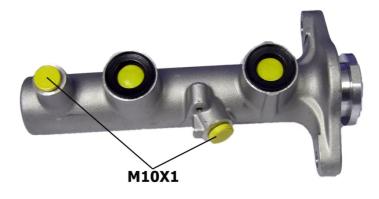

#### **Technical specifications**

| EAN code<br>8432509639016      | Axle                         | Diameter<br><b>23,81</b> mm |
|--------------------------------|------------------------------|-----------------------------|
| Threading<br><b>10 x 1 (2)</b> | Material<br><b>Aluminium</b> |                             |