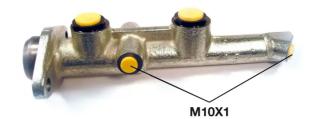

## **Technical specifications**

EAN code Axle 8432509613016

Threading Material 10 x 1 (2) Cast Iron