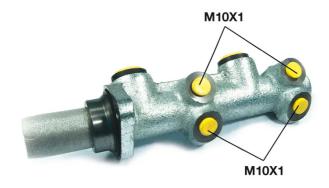

## **Technical specifications**

| EAN code<br>8432509639399 | Axle           | Diameter<br><b>20,64</b> mm |
|---------------------------|----------------|-----------------------------|
| Threading                 | Braking system | Material                    |
| <b>10 x 1 (4)</b>         | <b>Bendix</b>  | Cast Iron                   |