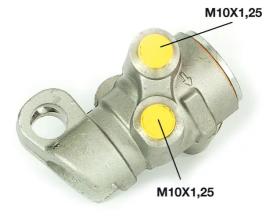

## BRAKE PROPORTIONING VALVE R A6 001

The R A6 001 brake proportioning valve is synonymous with reliability

The different load distribution over the front and rear axles during braking requires the adjustment of the braking force itself, which is managed by the brake proportioning valve. The correct operation of Brembo brake proportioning valves is constantly checked on test benches, where durability tests are also conducted, during which the products are subjected to various cycles with variable load and operating temperature.

## **Technical specifications**

|           |                | 10 x 1,25 (2) |
|-----------|----------------|---------------|
| Material  | Braking system |               |
| Aluminium | Bendix         |               |