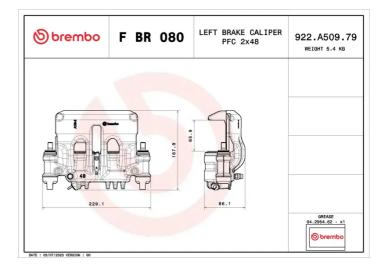

## **Technical specifications**

Bracket part number

Diameter

Number of pistons

F BK 020

**48** mm

2

Braking system

**BREMBO** 

EAN code

8020584548882

**COMPATIBLE VEHICLES** 