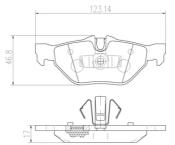

## **Technical specifications**

| EAN code<br>8020584130742<br>Width               | Axle<br><b>Rear</b><br>Height   | Thickness<br>17 mm<br>Braking syste                    |
|--------------------------------------------------|---------------------------------|--------------------------------------------------------|
| <b>123</b> mm                                    | <b>48</b> mm                    | <b>Teves</b><br>Accessories                            |
| Wear indicator<br>Prepared for wear<br>indicator | WVA number<br>23926,23927,24226 | With accesso<br>With anti-squ<br>shim<br>With piston o |

| <b>17</b> mm                   |
|--------------------------------|
| Braking system<br><b>Teves</b> |
|                                |

ories ueal clip

**COMPATIBLE VEHICLES** 