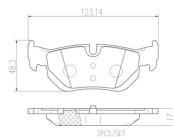

## **Technical specifications**

| EAN code<br>8020584130742<br>Width               | Axle<br><b>Rear</b><br>Height   | Thickness<br>17 mm<br>Braking syste                    |
|--------------------------------------------------|---------------------------------|--------------------------------------------------------|
| <b>123</b> mm                                    | <b>48</b> mm                    | <b>Teves</b><br>Accessories                            |
| Wear indicator<br>Prepared for wear<br>indicator | WVA number<br>23926,23927,24226 | With accesso<br>With anti-squ<br>shim<br>With piston o |

| <b>17</b> mm                   |
|--------------------------------|
| Braking system<br><b>Teves</b> |
|                                |

ories ueal clip

**COMPATIBLE VEHICLES** 