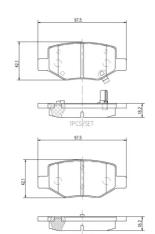

## **Technical specifications**

| EAN code<br><b>8020584126554</b> | Axle<br><b>Rear</b>                     | Thickness<br><b>16</b> mm |
|----------------------------------|-----------------------------------------|---------------------------|
| Width<br><b>97</b> mm            | Height<br><b>42</b> mm                  |                           |
| Wear indicator<br>Acoustic       | Accessories<br>With anti-squeal<br>shim |                           |