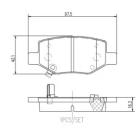

## **Technical specifications**

| EAN code<br><b>8020584126554</b> | Axle<br><b>Rear</b>                     | Thickness<br><b>16</b> mm |
|----------------------------------|-----------------------------------------|---------------------------|
| Width<br><b>97</b> mm            | Height<br><b>42</b> mm                  |                           |
| Wear indicator<br>Acoustic       | Accessories<br>With anti-squeal<br>shim |                           |