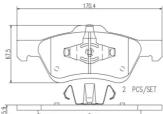

## **Technical specifications**

| EAN code               | Axle                   | Thickness                       |       |
|------------------------|------------------------|---------------------------------|-------|
| 8020584097427          | Front and rear         | <b>16</b> mm                    |       |
| Width<br><b>170</b> mm | Height<br><b>68</b> mm | Braking system<br><b>Teves</b>  | £7.5  |
| Wear indicator         | WVA number             | Accessories<br>With accessories | ,<br> |

WVA number 24439,25093