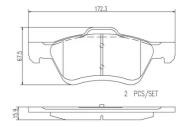

## **Technical specifications**

| EAN code               | Axle                   | Thickness                       |       |
|------------------------|------------------------|---------------------------------|-------|
| 8020584097427          | Front and rear         | <b>16</b> mm                    |       |
| Width<br><b>170</b> mm | Height<br><b>68</b> mm | Braking system<br><b>Teves</b>  | £7.5  |
| Wear indicator         | WVA number             | Accessories<br>With accessories | ,<br> |

WVA number 24439,25093