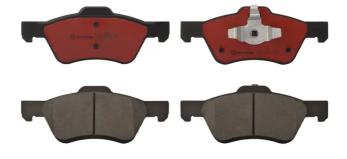

## BRAKE PAD PRIME CERAMIC P24116N

The P24116N NAO brake pad is synonymous with reliability

Brembo NAO brake pads stand out for their ultimate braking comfort, reduced friction wear and low dust mission, which makes for cleaner rims and reduced maintenance requirements. The advanced friction material in keeping with the strictest environmental standards is the main distinguishing feature of NAO compounds.

- OE-equivalent
- Brembo quality
- Safety
- Comfort
- Durability
- Dust reduction
- With accessories

## **Technical specifications**

| EAN code               | Axle                   | Thickness                       |       |
|------------------------|------------------------|---------------------------------|-------|
| 8020584097427          | Front and rear         | <b>16</b> mm                    |       |
| Width<br><b>170</b> mm | Height<br><b>68</b> mm | Braking system<br><b>Teves</b>  | £7.5  |
| Wear indicator         | WVA number             | Accessories<br>With accessories | ,<br> |