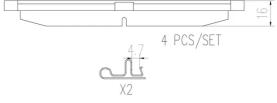

## **Technical specifications**

| EAN code                          | Axle                       | Thickness                               |
|-----------------------------------|----------------------------|-----------------------------------------|
| <b>8020584088494</b>              | Front                      | <b>16</b> mm                            |
| Width                             | Height                     | Braking system                          |
| <b>143</b> mm                     | <b>55</b> mm               | <b>Akebono</b>                          |
| Wear indicator<br><b>Acoustic</b> | WVA number<br><b>23678</b> | Accessories<br>With anti-squeal<br>shim |