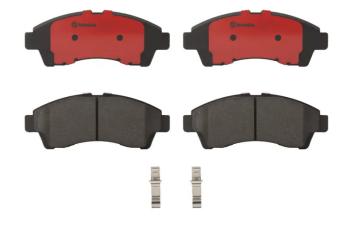

## BRAKE PAD PRIME CERAMIC P24149N

The P24149N NAO brake pad is synonymous with reliability

Brembo NAO brake pads stand out for their ultimate braking comfort, reduced friction wear and low dust mission, which makes for cleaner rims and reduced maintenance requirements. The advanced friction material in keeping with the strictest environmental standards is the main distinguishing feature of NAO compounds.

- OE-equivalent
- 🗸 🛛 Brembo quality
- Safety
- Comfort
- Durability
- Dust reduction
- With accessories

## **Technical specifications**

| EAN code                          | Axle                       | Thickness                               |
|-----------------------------------|----------------------------|-----------------------------------------|
| <b>8020584088494</b>              | Front                      | <b>16</b> mm                            |
| Width                             | Height                     | Braking system                          |
| <b>143</b> mm                     | <b>55</b> mm               | <b>Akebono</b>                          |
| Wear indicator<br><b>Acoustic</b> | WVA number<br><b>23678</b> | Accessories<br>With anti-squeal<br>shim |