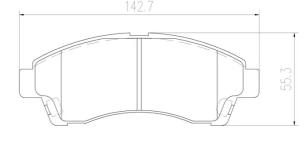

## **Technical specifications**

| EAN code                          | Axle                       | Thickness                               |
|-----------------------------------|----------------------------|-----------------------------------------|
| <b>8020584088494</b>              | Front                      | <b>16</b> mm                            |
| Width                             | Height                     | Braking system                          |
| <b>143</b> mm                     | <b>55</b> mm               | <b>Akebono</b>                          |
| Wear indicator<br><b>Acoustic</b> | WVA number<br><b>23678</b> | Accessories<br>With anti-squeal<br>shim |