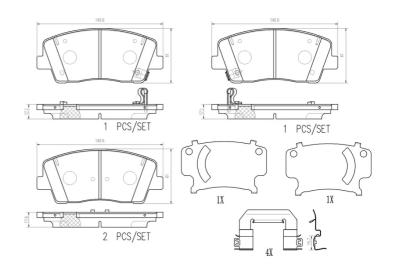

## **Technical specifications**

| EAN code                 | Axle                            | Thickness                    |
|--------------------------|---------------------------------|------------------------------|
| 8020584118795            | Front                           | <b>18</b> mm                 |
| Width                    | Height                          | Braking system               |
| <b>141</b> mm            | <b>61</b> mm                    | Akebono                      |
| Wear indicator  Acoustic | WVA number<br>22841,22842,22843 | Accessories With anti-squeal |