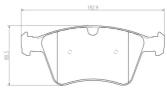

### **Technical specifications**

| EAN code      | Axle   | Thickness      |
|---------------|--------|----------------|
| 8020584083819 | Front  | <b>20</b> mm   |
| Width         | Height | Braking system |
| <b>193</b> mm | 80 mm  | <b>Teves</b>   |