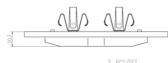

#### Wear indicator

Prepared for wear indicator

WVA number 24151,24152

With piston clip

2 PCS/SET