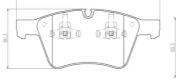

### **Technical specifications**

| EAN code      | Axle   | Thickness      |
|---------------|--------|----------------|
| 8020584083819 | Front  | <b>20</b> mm   |
| Width         | Height | Braking system |
| <b>193</b> mm | 80 mm  | <b>Teves</b>   |

#### Wear indicator

Prepared for wear indicator

WVA number 24151,24152

With piston clip

2 PCS/SET