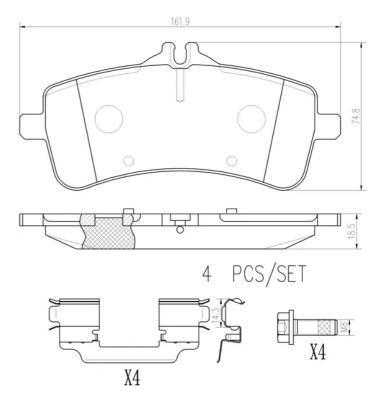

#### **Technical specifications**

EAN code Axle Thickness **8020584117767 Rear 19** mm

Width Height Braking system

**162** mm **75** mm **TRW** 

Accessories

Wear indicator
Prepared for wear indicator

WVA number **25587** 

With accessories With anti-squeal shim With brake caliper

bolts