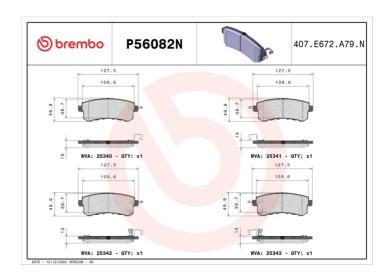

## **BRAKE PAD PRIME CERAMIC** P56082N

## **Technical specifications**

Thickness EAN code Axle 8020584082911 Rear 15 mm

Width Height 128 mm **50** mm

Accessories

Wear indicator WVA number 25340,25341,25342,25343 With anti-squeal Acoustic

With accessories 'shim