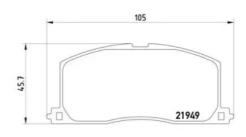

### **Technical specifications**

| EAN code             | Axle         | Thickness      |
|----------------------|--------------|----------------|
| <b>8020584086193</b> | <b>Front</b> | <b>13</b> mm   |
| Width                | Height       | Braking system |
| <b>105</b> mm        | <b>46</b> mm | <b>Akebono</b> |
| Wear indicator       |              | Accossorios    |

#### Wear indicator

Prepared for wear indicator WVA number 21948,21949 Accessories With anti-squeal shim