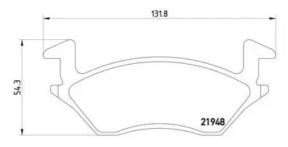

### **Technical specifications**

| EAN code             | Axle         | Thickness      |
|----------------------|--------------|----------------|
| <b>8020584086193</b> | <b>Front</b> | <b>13</b> mm   |
| Width                | Height       | Braking system |
| <b>105</b> mm        | <b>46</b> mm | <b>Akebono</b> |
| Wear indicator       |              | Accossorios    |

#### Wear indicator

Prepared for wear indicator WVA number 21948,21949 Accessories With anti-squeal shim