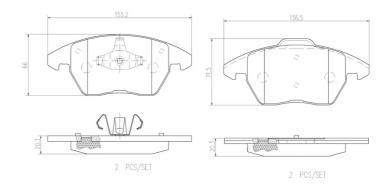

## **Technical specifications**

| EAN code<br><b>8020584084618</b> | Axle<br>Front                    | Thickness<br><b>20</b> mm                                           |
|----------------------------------|----------------------------------|---------------------------------------------------------------------|
| Width 155 mm                     | Height<br><b>66</b> mm           | Braking system <b>Teves</b>                                         |
| Wear indicator<br><b>Without</b> | WVA number<br><b>23587,23589</b> | Accessories With accessories With anti-squeal shim With piston clip |