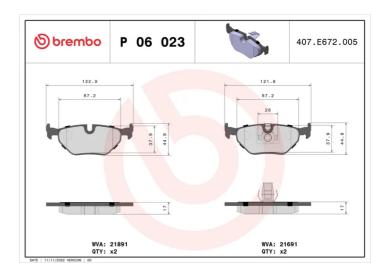

## **Technical specifications**

| •                                          |                           |                                                                     |
|--------------------------------------------|---------------------------|---------------------------------------------------------------------|
| EAN code<br><b>8020584050231</b>           | Axle<br>Rear              | Thickness  17 mm                                                    |
| Width<br>122 mm                            | Height <b>45</b> mm       | Braking system <b>Teves</b>                                         |
| Wear indicator Prepared for wear indicator | WVA number<br>21691,21891 | Accessories With accessories With anti-squeal shim With piston clip |