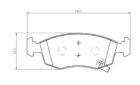

## **Technical specifications**

EAN code Axle Thickness 8020584102855 Front 17 mm

Width Height Braking system

**149** mm **53** mm **Teves** 

Accessories

Wear indicator WVA number With accessories With anti-squeal shim

With piston clip