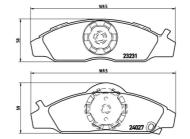

## **Technical specifications**

**Thickness** EAN code Axle 8020584060162 Front 16 mm

Width Height Braking system

170 mm **50** mm Lucas

Accessories

With accessories Wear indicator WVA number 23230,23231,24027,24028 With anti-squeal Acoustic