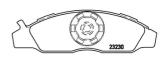

## **Technical specifications**

**Thickness** EAN code Axle 8020584060162 Front 16 mm

Width Height Braking system

170 mm **50** mm Lucas

Accessories

With accessories Wear indicator WVA number 23230,23231,24027,24028 With anti-squeal Acoustic