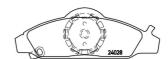

## **Technical specifications**

**Thickness** EAN code Axle 8020584060162 Front 16 mm

Width Height Braking system

170 mm **50** mm Lucas

Accessories

With accessories Wear indicator WVA number 23230,23231,24027,24028 With anti-squeal Acoustic