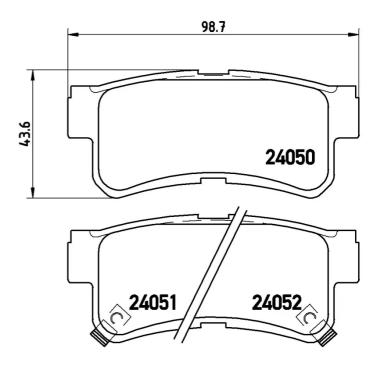

## **Technical specifications**

| Wear indicator Acoustic          | WVA number<br><b>24050,24051,24052</b> | Accessories With anti-squeal shim |
|----------------------------------|----------------------------------------|-----------------------------------|
| Width<br><b>99</b> mm            | Height<br><b>44</b> mm                 | Braking system <b>Akebono</b>     |
| EAN code<br><b>8020584060179</b> | Axle<br><b>Rear</b>                    | 15 mm                             |