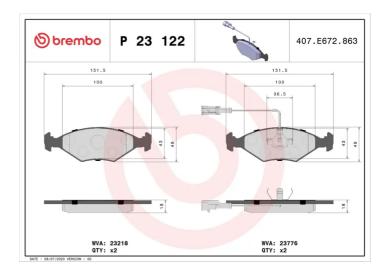

## BRAKE PAD P 23 122

## **Technical specifications**

| EAN code<br><b>8020584060353</b>  | Axle<br>Front                    | Thickness<br>18 mm                                                  |
|-----------------------------------|----------------------------------|---------------------------------------------------------------------|
| Width 151 mm                      | Height<br><b>49</b> mm           | Braking system<br><b>Teves</b>                                      |
| Wear indicator<br><b>Electric</b> | WVA number<br><b>23218,23776</b> | Accessories With accessories With anti-squeal shim With piston clip |