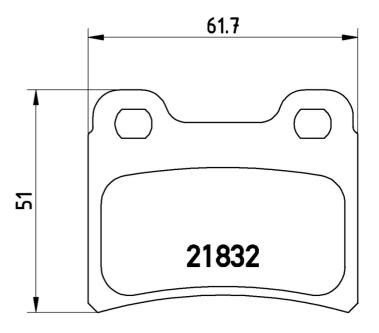

## **Technical specifications**

| EAN code<br><b>8020584052020</b> | Axle<br><b>Rear</b>    | Thickness<br><b>15</b> mm         |
|----------------------------------|------------------------|-----------------------------------|
| Width <b>62</b> mm               | Height<br><b>51</b> mm | Braking system <b>Teves</b>       |
| Wear indicator<br><b>Without</b> | WVA number<br>21832    | Accessories With anti-squeal shim |