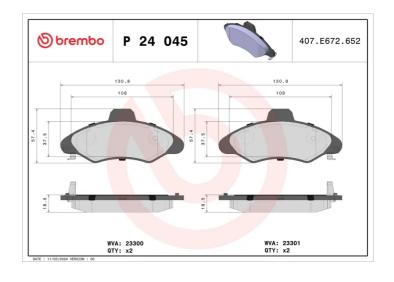

## **Technical specifications**

| EAN code<br><b>8020584052174</b> | Axle<br>Front          | Thickness 18 mm                   |
|----------------------------------|------------------------|-----------------------------------|
| Width 131 mm                     | Height 57 mm           | Braking system<br>Bendix          |
| Wear indicator<br><b>Without</b> | WVA number 23300,23301 | Accessories With anti-squeal shim |