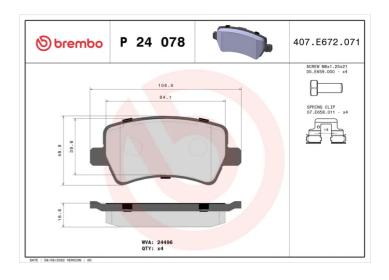

## **BRAKE PAD P 24 078**

## **Technical specifications**

| EAN code<br><b>8020584060513</b> | Axle<br><b>Rear</b>        | Thickness  17 mm                                                            |
|----------------------------------|----------------------------|-----------------------------------------------------------------------------|
| Width<br>107 mm                  | Height 49 mm               | Braking system<br><b>TRW</b>                                                |
| Wear indicator<br><b>Without</b> | WVA number<br><b>24496</b> | Accessories With accessories With anti-squeal shim With brake caliper bolts |