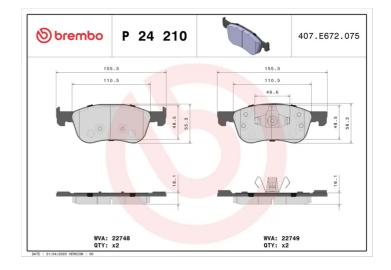

#### **Technical specifications** Thickness EAN code Axle 8020584069936 Front 16 mm Width Height Braking system 155 mm 55 mm Teves Accessories With accessories Wear indicator WVA number With anti-squeal Without 22748,22749 shim With piston clip