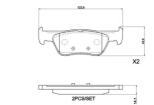

## **Technical specifications**

EAN code Axle Thickness **8020584124307 Rear 14** mm

Width Height Braking system

123 mm 42 mm ATE

Wear indicator WVA number Accessories

Acoustic 26397,26398,26399 With anti-squeal shim