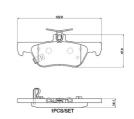

## **Technical specifications**

EAN code Axle Thickness **8020584124307 Rear 14** mm

Width Height Braking system

123 mm 42 mm ATE

Wear indicator WVA number Accessories

Acoustic 26397,26398,26399 With anti-squeal shim