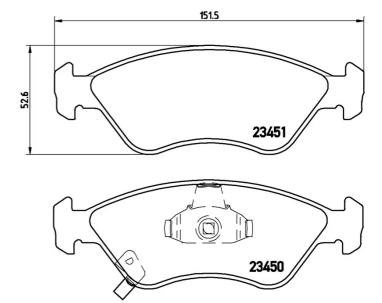

## **Technical specifications**

| EAN code<br><b>8020584052778</b> | Axle<br>Front                 | Thickness 18 mm                   |
|----------------------------------|-------------------------------|-----------------------------------|
| Width<br>152 mm                  | Height 53 mm                  | Braking system<br><b>Teves</b>    |
| Wear indicator Acoustic          | WVA number <b>23450,23451</b> | Accessories With anti-squeal shim |