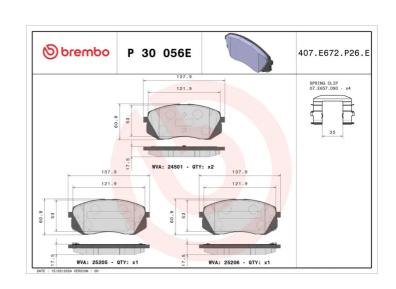

## **Technical specifications**

| EAN code      | Axle  | Thickness    |
|---------------|-------|--------------|
| 8020584123256 | Front | <b>18</b> mm |

Width Height Braking system

138 mm 61 mm Mando

Accessories

Wear indicator WVA number With accessories Acoustic 24501,25205,25206 With anti-squeal

shim

**COMPATIBLE VEHICLES** 