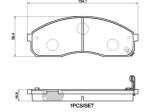

## **Technical specifications**

EAN code Axle Thickness **8020584126059** Front **17** mm

Width Height 154 mm 56 mm

Wear indicator WVA number Accessories

Acoustic 23649 With anti-squeal shim

**COMPATIBLE VEHICLES** 