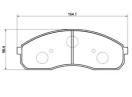

## **Technical specifications**

EAN code Axle Thickness **8020584126059** Front **17** mm

Width Height 154 mm 56 mm

Wear indicator WVA number Accessories

Acoustic 23649 With anti-squeal shim

**COMPATIBLE VEHICLES** 