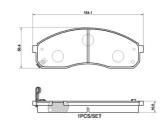

## **Technical specifications**

EAN code Axle Thickness **8020584126059** Front **17** mm

Width Height 154 mm 56 mm

Wear indicator WVA number Accessories

Acoustic 23649 With anti-squeal shim

**COMPATIBLE VEHICLES** 