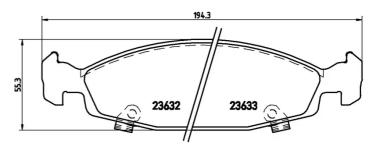

- OE-equivalent
- Brembo quality
- ECE-R90 certificate
- Safety
- Performance
- Comfort
- With accessories

**Technical specifications** 

| EAN code                          | Axle                                   | Thickness                                                                       |
|-----------------------------------|----------------------------------------|---------------------------------------------------------------------------------|
| 8020584053140                     | <b>Front</b>                           | <b>18</b> mm                                                                    |
| Width                             | Height                                 | Braking system                                                                  |
| <b>192</b> mm                     | <b>55</b> mm                           | <b>Teves</b>                                                                    |
| Wear indicator<br><b>Acoustic</b> | WVA number<br><b>23631,23632,23633</b> | Accessories<br>With accessories<br>With anti-squeal<br>shim<br>With piston clip |

192.3

CD

23631

D

ŝ

101