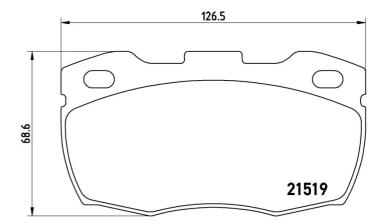

### **Technical specifications**

| EAN code                  | Axle                       | Thickness                               |
|---------------------------|----------------------------|-----------------------------------------|
| <b>8020584060926</b>      | <b>Front</b>               | <b>17</b> mm                            |
| Width                     | Height                     | Braking system                          |
| <b>127</b> mm             | <b>69</b> mm               | Lockheed                                |
| Wear indicator<br>Without | WVA number<br><b>21519</b> | Accessories<br>With anti-squeal<br>shim |