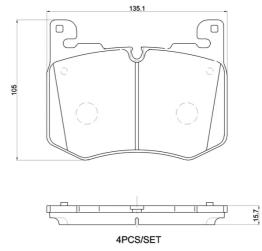

## **Technical specifications**

| EAN code             | Axle          |
|----------------------|---------------|
| <b>8020584118214</b> | <b>Front</b>  |
| Width                | Height        |
| <b>135</b> mm        | <b>105</b> mm |
| Wear indicator       |               |

Prepared for wear

indicator

WVA number

22651

Thickness 16 mm

Brembo

With anti-squeal shim

**COMPATIBLE VEHICLES** 