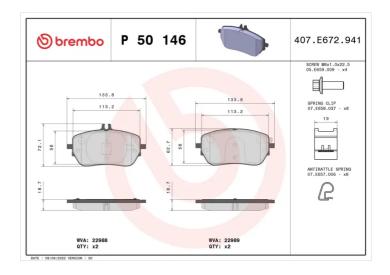

## **BRAKE PAD P 50 146**

## **Technical specifications**

| Total Spe                                  |                           |                                                                             |
|--------------------------------------------|---------------------------|-----------------------------------------------------------------------------|
| EAN code<br><b>8020584115138</b>           | Axle<br>Front             | Thickness 19 mm                                                             |
| Width 134 mm                               | Height <b>72</b> mm       | Braking system<br>CBI                                                       |
| Wear indicator Prepared for wear indicator | WVA number<br>22988,22989 | Accessories With accessories With anti-squeal shim With brake caliper bolts |