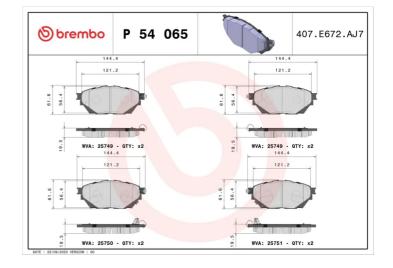

#### **Technical specifications** Thickness EAN code Axle 8020584118511 Front and rear 20 mm Width Height 145 mm 62 mm Accessories Wear indicator WVA number With accessories Acoustic 25749,25750,25751 With anti-squeal shim