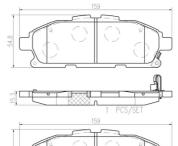

## **Technical specifications**

| EAN code             | Axle              | Thickness        |
|----------------------|-------------------|------------------|
| <b>8020584117101</b> | Front             | <b>15</b> mm     |
| Width                | Height            | Braking system   |
| <b>159</b> mm        | 55 mm             | <b>Nissan</b>    |
| Wear indicator       | WVA number        | Accessories      |
| <b>Acoustic</b>      | 22372,22373,22374 | With anti-squeal |