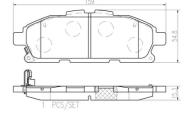

## **Technical specifications**

| EAN code             | Axle              | Thickness        |
|----------------------|-------------------|------------------|
| <b>8020584117101</b> | Front             | <b>15</b> mm     |
| Width                | Height            | Braking system   |
| <b>159</b> mm        | 55 mm             | <b>Nissan</b>    |
| Wear indicator       | WVA number        | Accessories      |
| <b>Acoustic</b>      | 22372,22373,22374 | With anti-squeal |