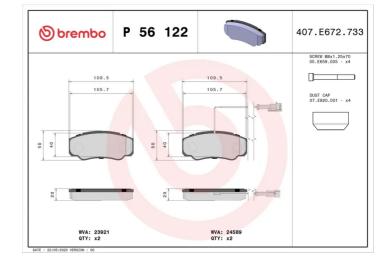

- OE-equivalent
- Brembo quality
- ECE-R90 certificate
- 🗸 Safety
- Performance
- Comfort
- With accessories

| Technical specifications          |                                 |                                                                                            |
|-----------------------------------|---------------------------------|--------------------------------------------------------------------------------------------|
| EAN code                          | Axle                            | Thickness                                                                                  |
| <b>8020584113387</b>              | <b>Rear</b>                     | <b>20</b> mm                                                                               |
| Width                             | Height                          | Braking system                                                                             |
| 110 mm                            | <b>50</b> mm                    | <b>Brembo</b>                                                                              |
| Wear indicator<br><b>Electric</b> | WVA number<br>23860,23921,24589 | Accessories<br>With accessories<br>With anti-squeal<br>shim<br>With brake caliper<br>bolts |