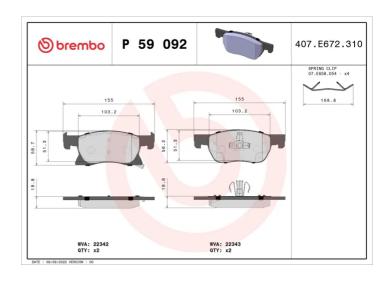

## **BRAKE PAD P 59 092**

## **Technical specifications**

| EAN code<br><b>8020584084519</b>  | Axle<br>Front             | Thickness<br><b>20</b> mm                                           |
|-----------------------------------|---------------------------|---------------------------------------------------------------------|
| Width 155 mm                      | Height 59 mm              | Braking system <b>Teves</b>                                         |
| Wear indicator<br><b>Acoustic</b> | WVA number<br>22342,22343 | Accessories With accessories With anti-squeal shim With piston clip |