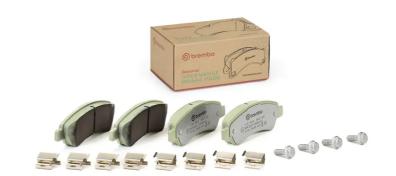

## **GREENANCE BRAKE PAD P 61 091G**

## The brake pad P 61 091G to be combined with the Greenance brake disc

The Beyond Greenance brake pad in combination with the Greenance brake disc will reduce PM10 and PM2.5 fine particulate emissions, limiting the environmental footprint of your driving. This brake pad is part of the Beyond Greenance Kit, to guarantee superior resistance to wear and therefore longer durability of components.

- ✓ Brembo quality
- ✓ ECE-R90 certificate
- ✓ Comfort
- ✓ Dust reduction
- Green packaging

## **Technical specifications**

| EAN code<br><b>8020584125137</b> | Axle<br><b>Rear</b>        | Thickness<br>19 mm                                                          |
|----------------------------------|----------------------------|-----------------------------------------------------------------------------|
| Width 137 mm                     | Height<br><b>49</b> mm     | Braking system<br>Bosch                                                     |
| Wear indicator<br><b>Without</b> | WVA number<br><b>24465</b> | Accessories With accessories With anti-squeal shim With brake caliper bolts |