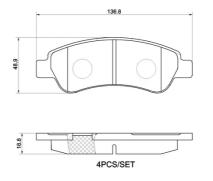

## **Technical specifications**

| EAN code<br><b>8020584125137</b> | Axle<br><b>Rear</b>        | Thickness<br>19 mm                                                          |
|----------------------------------|----------------------------|-----------------------------------------------------------------------------|
| Width 137 mm                     | Height<br><b>49</b> mm     | Braking system<br>Bosch                                                     |
| Wear indicator<br><b>Without</b> | WVA number<br><b>24465</b> | Accessories With accessories With anti-squeal shim With brake caliper bolts |