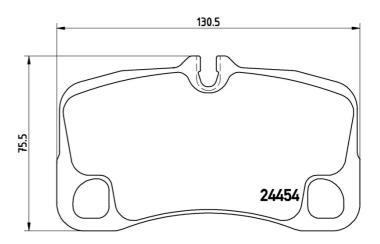

## **Technical specifications**

| Wear indicator Prepared for wear indicator | WVA number <b>24454</b> | Accessories With anti-squeal shim |
|--------------------------------------------|-------------------------|-----------------------------------|
| Width 131 mm                               | Height <b>76</b> mm     | Braking system<br><b>Brembo</b>   |
| EAN code<br><b>8020584061848</b>           | Axle<br><b>Rear</b>     | Thickness  18 mm                  |