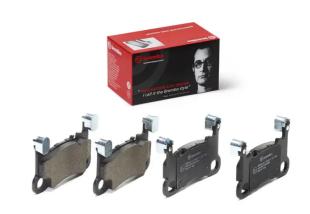

## **BRAKE PAD P 65 050**

## The P 65 050 brake pad is synonymous with reliability

The Brembo brake pad guarantees ultimate safety when braking thanks to the use of more than 100 different compounds, designed according to the type of vehicle and use. Stopping distances reduced to a minimum, maximum driving comfort and silent operation are the most important features of Brembo materials. Brembo brake pads are supplied together with an extensive range of accessories and assembly kits for professional-standard installation.

- ✓ OE-equivalent
- Brembo quality
- ✓ ECE-R90 certificate
- Safety
- Performance
- ✓ Comfort

indicator