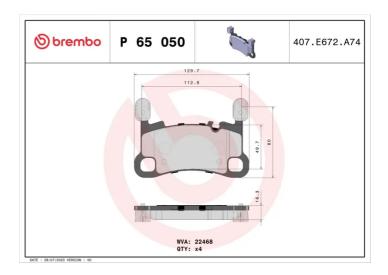

## **Technical specifications**

| EAN code          | Axle         | Thickness        |
|-------------------|--------------|------------------|
| 8020584118559     | Rear         | <b>16</b> mm     |
|                   |              |                  |
| Width             | Height       | Braking system   |
| <b>130</b> mm     | <b>80</b> mm | Brembo           |
|                   |              |                  |
|                   |              | Accessories      |
| Wear indicator    | WVA number   | With anti-squeal |
| Prepared for wear |              | shim .           |
| in diantan        | 22468        | \A/:LL           |

With

counterweights

**COMPATIBLE VEHICLES** 