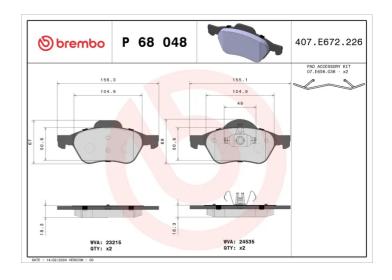

## **BRAKE PAD P 68 048**

## **Technical specifications**

| EAN code<br><b>8020584061992</b> | Axle<br>Front                    | Thickness 18 mm                                                     |
|----------------------------------|----------------------------------|---------------------------------------------------------------------|
| Width<br>156 mm                  | Height 66 mm                     | Braking system <b>Teves</b>                                         |
| Wear indicator <b>Without</b>    | WVA number<br><b>23215,24535</b> | Accessories With accessories With anti-squeal shim With piston clip |