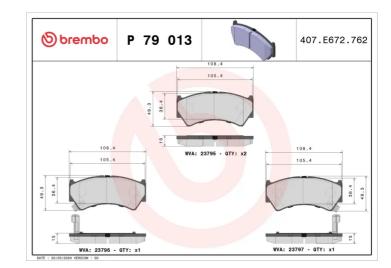

## **Technical specifications**

| EAN code             | Axle         | Thickness      |
|----------------------|--------------|----------------|
| <b>8020584057339</b> | Front        | <b>15</b> mm   |
| Width                | Height       | Braking system |
| <b>109</b> mm        | <b>49</b> mm | <b>Akebono</b> |
| Wear indicator       | WVA number   | Accessories    |

23795,23796,23797

With anti-squeal shim