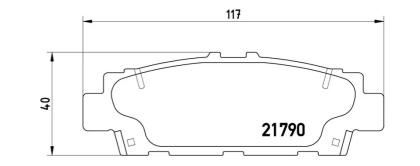

### **Technical specifications**

| EAN code                         | Axle                       | Thickness                               |
|----------------------------------|----------------------------|-----------------------------------------|
| <b>8020584057674</b>             | <b>Rear</b>                | <b>16</b> mm                            |
| Width                            | Height                     | Braking system                          |
| <b>117</b> mm                    | <b>40</b> mm               | <b>Sumitomo</b>                         |
| Wear indicator<br><b>Without</b> | WVA number<br><b>21790</b> | Accessories<br>With anti-squeal<br>shim |