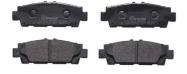

## BRAKE PAD P 83 032

The P 83 032 brake pad is synonymous with reliability

The Brembo brake pad guarantees ultimate safety when braking thanks to the use of more than 100 different compounds, designed according to the type of vehicle and use. Stopping distances reduced to a minimum, maximum driving comfort and silent operation are the most important features of Brembo materials. Brembo brake pads are supplied together with an extensive range of accessories and assembly kits for professionalstandard installation.

### **Technical specifications**

| EAN code                         | Axle                       | Thickness                               |
|----------------------------------|----------------------------|-----------------------------------------|
| <b>8020584057674</b>             | <b>Rear</b>                | <b>16</b> mm                            |
| Width                            | Height                     | Braking system                          |
| <b>117</b> mm                    | <b>40</b> mm               | <b>Sumitomo</b>                         |
| Wear indicator<br><b>Without</b> | WVA number<br><b>21790</b> | Accessories<br>With anti-squeal<br>shim |