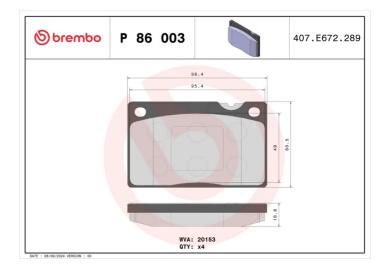

## **Technical specifications**

| EAN code<br><b>8020584058916</b> | Axle<br>Front       | Thickness  16 mm                        |
|----------------------------------|---------------------|-----------------------------------------|
| Width 98 mm                      | Height 60 mm        | Braking system<br><b>Lucas</b>          |
| Wear indicator<br><b>Without</b> | WVA number<br>20153 | Accessories<br>With anti-squeal<br>shim |