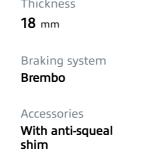

## **Technical specifications**

| EAN code                          | Axle                      | Thickness                             |
|-----------------------------------|---------------------------|---------------------------------------|
| <b>8020584059302</b>              | Front                     | <b>18</b> mm                          |
| Width                             | Height                    | Braking systen                        |
| <b>110</b> mm                     | <b>73</b> mm              | <b>Brembo</b>                         |
| Wear indicator<br><b>Electric</b> | WVA number<br>21048,29140 | Accessories<br>With anti-sque<br>shim |