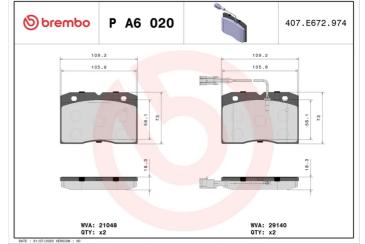

## **Technical specifications**

| EAN code                          | Axle                      | Thickness                             |
|-----------------------------------|---------------------------|---------------------------------------|
| <b>8020584059302</b>              | Front                     | <b>18</b> mm                          |
| Width                             | Height                    | Braking systen                        |
| <b>110</b> mm                     | <b>73</b> mm              | <b>Brembo</b>                         |
| Wear indicator<br><b>Electric</b> | WVA number<br>21048,29140 | Accessories<br>With anti-sque<br>shim |

## **COMPATIBLE OE PART NUMBERS**

1906429

5 300