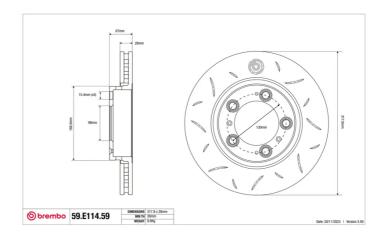

## **Technical specifications**

Diameter Thickness (TH) Height (A)
318 mm 67 mm

Number of holes (C) Brake disc type

Centering

Solid

98 mm

5 Solid

Min. thickness Axle
26 mm Front

Units per box EAN code **1 8020584605325** 