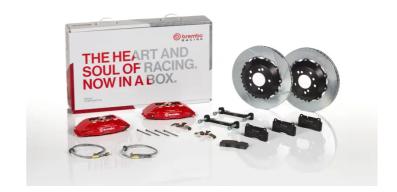

## UPGRADE GT KIT 1B2.8005A\_

## The 1B2.8005A\_ GT kit is synonymous with superior performance

Complete braking systems, comprising components derived from the world of motorsports and offering unrivalled levels of technology on the market. They feature aluminium radial-mounted fixed calipers, with opposing pistons. Depending on the type of system and the required performance level, the calipers can either be in two-parts, monoblock or even monoblock machined from solid billet metal. The uprated brake discs can be integral (one-piece) or composite, drilled or slotted.