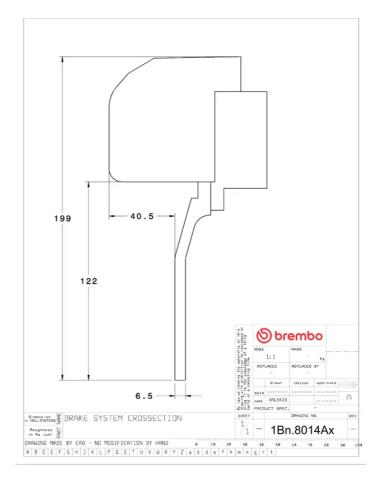

## **Technical specifications**

Axle Diameter Thickness (TH)

**Front** 355 mm 32 mm

Caliper pistons Disc type Caliper type

4 2 pieces 2 pieces

**COMPATIBLE VEHICLES**