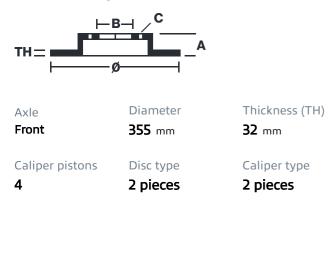

## () brembo

## UPGRADE GT KIT 1B3.8023A\_

The 1B3.8023A\_ GT kit is synonymous with superior performance

Complete braking systems, comprising components derived from the world of motorsports and offering unrivalled levels of technology on the market. They feature aluminium radial-mounted fixed calipers, with opposing pistons. Depending on the type of system and the required performance level, the calipers can either be in two-parts, monoblock or even monoblock machined from solid billet metal. The uprated brake discs can be integral (one-piece) or composite, drilled or slotted.



- Brembo quality
- Safety
- Performance
- Comfort
- Sports driving
- Sporty look

Available in 3 colours

1B3.8023A1

1B3.8023A2

1B3.8023A3



## **Technical specifications**





**COMPATIBLE VEHICLES**