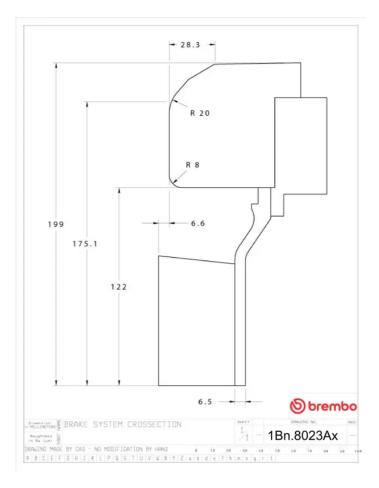

## () brembo

## UPGRADE GT KIT 1B3.8023A\_

The 1B3.8023A\_ GT kit is synonymous with superior performance

Complete braking systems, comprising components derived from the world of motorsports and offering unrivalled levels of technology on the market. They feature aluminium radial-mounted fixed calipers, with opposing pistons. Depending on the type of system and the required performance level, the calipers can either be in two-parts, monoblock or even monoblock machined from solid billet metal. The uprated brake discs can be integral (one-piece) or composite, drilled or slotted.



- Brembo quality
- Safety
- Performance
- Comfort
- Sports driving
- Sporty look

Available in 3 colours

1B3.8023A1

1B3.8023A2

1B3.8023A3



## **Technical specifications**





**COMPATIBLE VEHICLES**