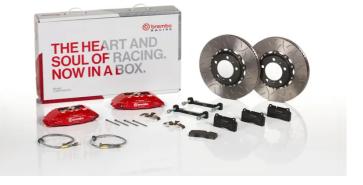

## UPGRADE GT KIT 1B3.8023A\_

The 1B3.8023A\_ GT kit is synonymous with superior performance

Complete braking systems, comprising components derived from the world of motorsports and offering unrivalled levels of technology on the market. They feature aluminium radial-mounted fixed calipers, with opposing pistons. Depending on the type of system and the required performance level, the calipers can either be in two-parts, monoblock or even monoblock machined from solid billet metal. The uprated brake discs can be integral (one-piece) or composite, drilled or slotted.

- Brembo quality
- Safety
- Performance
- Comfort
- Sports driving
- Sporty look

Available in 3 colours

1B3.8023A1

1B3.8023A2

1B3.8023A3