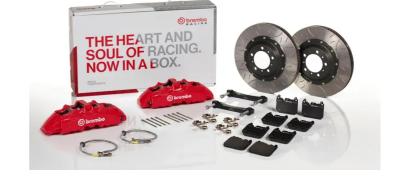

## UPGRADE GT KIT 1G3.9022A\_

## The 1G3.9022A\_ GT kit is synonymous with superior performance

Complete braking systems, comprising components derived from the world of motorsports and offering unrivalled levels of technology on the market. They feature aluminium radial-mounted fixed calipers, with opposing pistons. Depending on the type of system and the required performance level, the calipers can either be in two-parts, monoblock or even monoblock machined from solid billet metal. The uprated brake discs can be integral (one-piece) or composite, drilled or slotted.

- Brembo quality
- ✓ Safety
- Performance
- ✓ Comfort
- Sports driving
- ✓ Sporty look